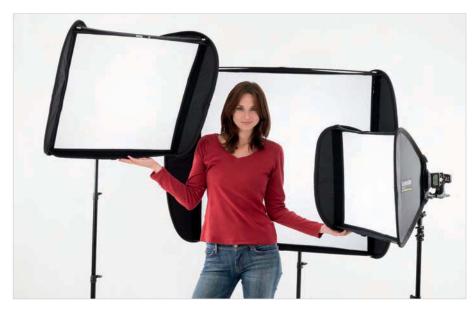

## Ezybox II - Square

The Ezybox II is the world's first softbox designed to fit studio flash, battery operated flash guns and the Elinchrom Ranger Quadra RX. Designed to meet the demands of modern day photographers who shoot with studio flash and battery flash, the Ezybox II enables them to carry one softbox which fits all their lighting kit and switches from one to the other using simple connectors, without making any adjustments to the softbox itself.

The Ezybox II Square softbox is our lightest softbox ever. Fast to assemble, the softbox simply pops open and is secured using 2 support rods and our unique Ezybox II softbox frame. The Ezybox II Square is available in 3 sizes - small, medium and large (see below for measurements) and feature inner and outer diffusers which when used together, produces a two stop light loss and simply requires the correct connection kit depending on your chosen light source(s).

## Features

- Unique world's first design.
- Can be used with studio flash, battery operated flash guns and Elinchrom Quadra
- Extremely lightweight and sturdy
- Optional grids available

Use with flash guns