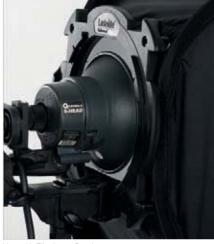

Use with Elinchrom Quadra

Use with Studio Flash

| Specifications            |            |             |             |             |               |           |
|---------------------------|------------|-------------|-------------|-------------|---------------|-----------|
| Ezybox II Square          | А          | В           | С           | D           | E             | Code      |
| Ezybox II Square - Small  | 50cm (20") | 64cm (25")  | 45cm (18")  | 45cm (18")  | 34cm (131/2") | LL LS2710 |
| Ezybox II Square - Medium | 64cm (25") | 76cm (30")  | 60cm (24")  | 60cm (24")  | 40cm (16")    | LL LS2711 |
| Ezybox II Square - Large  | 94cm (37") | 120cm (47") | 90cm (35½") | 90cm (35½") | 54cm (21")    | LL LS2712 |