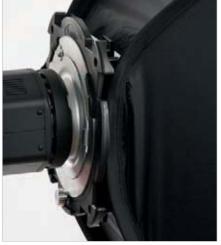

Use with Elinchrom Quadra

Use with Studio Flash

| Specifications            |            |             |             |             |               |           |
|---------------------------|------------|-------------|-------------|-------------|---------------|-----------|
| Ezybox II Square          | А          | В           | С           | D           | E             | Code      |
| Ezybox II Square - Small  | 50cm (20") | 64cm (25")  | 45cm (18")  | 45cm (18")  | 34cm (131/2") | LL LS2710 |
| Ezybox II Square - Medium | 64cm (25") | 76cm (30")  | 60cm (24")  | 60cm (24")  | 40cm (16")    | LL LS2711 |
| Ezybox II Square - Large  | 94cm (37") | 120cm (47") | 90cm (35½") | 90cm (35½") | 54cm (21")    | LL LS2712 |