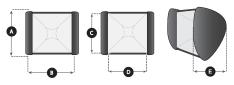

Use with Elinchrom Quadra

Use with Studio Flash

| Specifications            |            |             |             |             |               |           |
|---------------------------|------------|-------------|-------------|-------------|---------------|-----------|
| Ezybox II Square          | А          | В           | С           | D           | E             | Code      |
| Ezybox II Square - Small  | 50cm (20") | 64cm (25")  | 45cm (18")  | 45cm (18")  | 34cm (131/2") | LL LS2710 |
| Ezybox II Square - Medium | 64cm (25") | 76cm (30")  | 60cm (24")  | 60cm (24")  | 40cm (16")    | LL LS2711 |
| Ezybox II Square - Large  | 94cm (37") | 120cm (47") | 90cm (35½") | 90cm (35½") | 54cm (21")    | LL LS2712 |