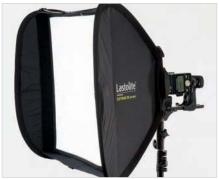

## Ezybox II - Square

The Ezybox II is the world's first softbox designed to fit studio flash, battery operated flash guns and the Elinchrom Ranger Quadra RX. Designed to meet the demands of modern day photographers who shoot with studio flash and battery flash, the Ezybox II enables them to carry one softbox which fits all their lighting kit and switches from one to the other using simple connectors, without making any adjustments to the softbox itself.

The Ezybox II Square softbox is our lightest softbox ever. Fast to assemble, the softbox simply pops open and is secured using 2 support rods and our unique Ezybox II softbox frame. The Ezybox II Square is available in 3 sizes - small, medium and large (see below for measurements) and feature inner and outer diffusers which when used together, produces a two stop light loss and simply requires the correct connection kit depending on your chosen light source(s).

## Features

- Unique world's first design.
- Can be used with studio flash, battery operated flash guns and Elinchrom Quadra
- Extremely lightweight and sturdy
- Optional grids available

Use with flash guns